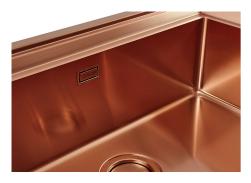

| Drainer         | No                                                                                                                                                                            |
|-----------------|-------------------------------------------------------------------------------------------------------------------------------------------------------------------------------|
| Number of bowls | 1 bowl                                                                                                                                                                        |
| Waste fitting   | Drain with automatic control SPACE (PUSH)                                                                                                                                     |
| EQUIPMENT       |                                                                                                                                                                               |
| FEATURES        |                                                                                                                                                                               |
| Deep bowls      | This bowls reach an important depth, over 20 cm, thanks to the advanced production technology, that can be offer great capiency and practicity in all the washing operations. |

| High thickness      | 1mm thick steel. A significant thickness, which guarantees the maximum sturdiness and durability.                                                                                                           |
|---------------------|-------------------------------------------------------------------------------------------------------------------------------------------------------------------------------------------------------------|
| Perimetral overflow | The overflow is always a security on the Foster sinks that prevents the overflow of water in case of oversights. The perimeter drain solution improves aesthetics thanks to its square and essential shape. |
| Small radius        | Bowls with squared shapes with a modern design and an increased capacity, for a minimal aesthetics connected with an extreme practicity.                                                                    |
| Space waste fitting | The elegant SPACE steel cap closes the drain and leaves no visible residues collected in the basket below. Space also has a small footprint and allows the optimal use of the under-sink compartment.       |