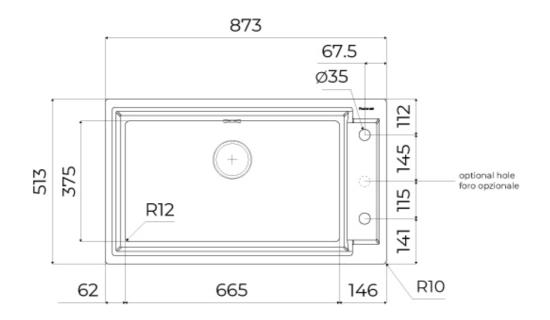

#### DETAILS

| Coloring               | Copper                                                          |
|------------------------|-----------------------------------------------------------------|
| Edge/Installation Type | Flush-mount   Top-mount                                         |
| Material               | AISI 304 stainless steel                                        |
| Texture                | Brushed in line                                                 |
| Base                   | 90 cm                                                           |
| Dimensions             | 873x513 mm                                                      |
| Standard fittings      | Fixing hooks, gasket, drain, overflow and siphon, boxed packing |
| Mixer holes            | 2 standard holes - 3rd hole on request                          |
| Built-in hole          | View technical data sheet                                       |

#### **TECHNICAL DATA**