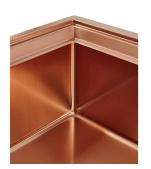

### **OPERA COPPER**

Kitchen Sinks Code: N602 F08

#### DETAILS

| Coloring               | Copper                                                          |
|------------------------|-----------------------------------------------------------------|
| Edge/Installation Type | Flush-mount   Top-mount                                         |
| Material               | AISI 304 stainless steel                                        |
| Texture                | Brushed in line                                                 |
| Base                   | 90 cm                                                           |
| Dimensions             | 873x513 mm                                                      |
| Standard fittings      | Fixing hooks, gasket, drain, overflow and siphon, boxed packing |
| Mixer holes            | 2 standard holes - 3rd hole on request                          |
| Built-in hole          | View technical data sheet                                       |