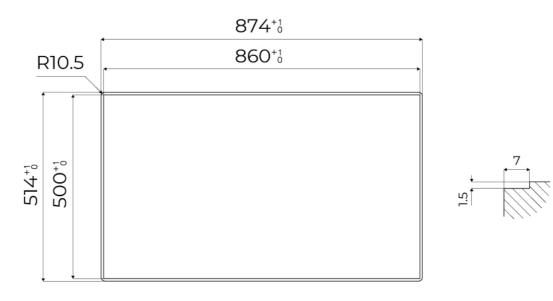

#### **TECHNICAL DATA**

#### DETAILS

| Coloring               | Copper                                                          |
|------------------------|-----------------------------------------------------------------|
| Edge/Installation Type | Flush-mount   Top-mount                                         |
| Material               | AISI 304 stainless steel                                        |
| Texture                | Brushed in line                                                 |
| Base                   | 90 cm                                                           |
| Dimensions             | 873x513 mm                                                      |
| Standard fittings      | Fixing hooks, gasket, drain, overflow and siphon, boxed packing |
| Mixer holes            | 2 standard holes - 3rd hole on request                          |
| Built-in hole          | View technical data sheet                                       |