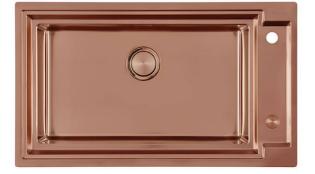

### **OPERA COPPER**

Kitchen Sinks Code: N602 F08

#### DETAILS

| Coloring               | Copper                                                          |
|------------------------|-----------------------------------------------------------------|
| Edge/Installation Type | Flush-mount   Top-mount                                         |
| Material               | AISI 304 stainless steel                                        |
| Texture                | Brushed in line                                                 |
| Base                   | 90 cm                                                           |
| Dimensions             | 873x513 mm                                                      |
| Standard fittings      | Fixing hooks, gasket, drain, overflow and siphon, boxed packing |
| Mixer holes            | 2 standard holes - 3rd hole on request                          |
| Built-in hole          | View technical data sheet                                       |