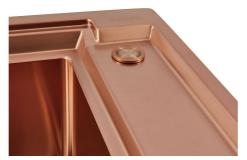

| High thickness      | 1mm thick steel. A significant thickness, which guarantees the maximum sturdiness and durability.                                                                                                           |
|---------------------|-------------------------------------------------------------------------------------------------------------------------------------------------------------------------------------------------------------|
| Perimetral overflow | The overflow is always a security on the Foster sinks that prevents the overflow of water in case of oversights. The perimeter drain solution improves aesthetics thanks to its square and essential shape. |
| Small radius        | Bowls with squared shapes with a modern design and an increased capacity, for a minimal aesthetics connected with an extreme practicity.                                                                    |
| Space waste fitting | The elegant SPACE steel cap closes the drain and leaves no visible residues collected in the basket below. Space also has a small footprint and allows the optimal use of the under-sink compartment.       |