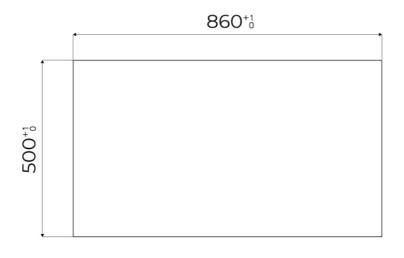

#### DETAILS

| Coloring               | Copper                                                          |
|------------------------|-----------------------------------------------------------------|
| Edge/Installation Type | Flush-mount   Top-mount                                         |
| Material               | AISI 304 stainless steel                                        |
| Texture                | Brushed in line                                                 |
| Base                   | 90 cm                                                           |
| Dimensions             | 873x513 mm                                                      |
| Standard fittings      | Fixing hooks, gasket, drain, overflow and siphon, boxed packing |
| Mixer holes            | 2 standard holes - 3rd hole on request                          |
| Built-in hole          | View technical data sheet                                       |

#### **TECHNICAL DATA**